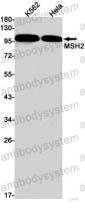

## Data Image

Western blot

Western blot analysis of MSH2 in K562, Hela lysates using MSH2 antibody.