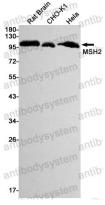

## Data Image

Western blot

Western blot analysis of MSH2 in rat Brain, CHO-K1, Hela lysates using MSH2 antibody.