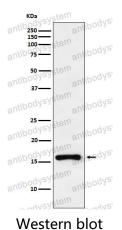

## Data Image

Western blot analysis of CDKN2C expression in Ramos cell lysate.

All lanes use the Antibody at 1:1K dilution for 1 hour at room temperature.