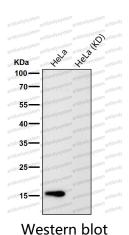

## Data Image

Western blot analysis of CDKN2C expression in Ramos cell lysate.

All lanes use the Antibody at 1:1K dilution for 1 hour at room temperature.