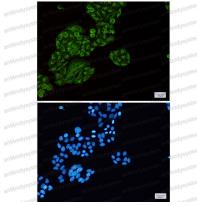

## Data Image

Immunofluorescence

Immunocytochemistry analysis of Tec(green) in Hela using Tec antibody, and DAPI(blue)

Western blot

Western blot analysis of Tec in K562 lysates using Tec antibody.