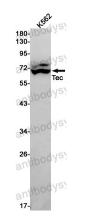

## Data Image

Immunofluorescence

Immunocytochemistry analysis of Tec(green) in Hela using Tec antibody, and DAPI(blue)

Western blot

Western blot analysis of Tec in K562 lysates using Tec antibody.