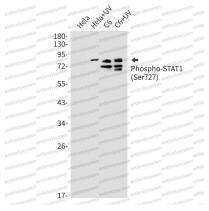

## Data Image

Western blot analysis of Phospho-STAT1 (Ser727) in Hela, Hela+UV, C6, C6+UV lysates using Phospho-STAT1 (Ser727) antibody.

Western blot

3T3 lysates using Phospho-STAT1 (Ser727) antibody.

Western blot analysis of Phospho-STAT1 (Ser727) in

Western blot