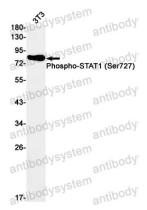

## Data Image

Western blot analysis of Phospho-STAT1 (Ser727) in Hela, Hela+UV, C6, C6+UV lysates using Phospho-STAT1 (Ser727) antibody.

Western blot

3T3 lysates using Phospho-STAT1 (Ser727) antibody.

Western blot analysis of Phospho-STAT1 (Ser727) in

Western blot