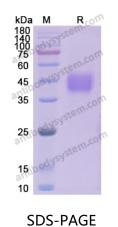

## Summary

| Catalog No.                | EHC43301                                                                                                                                                                                                     |
|----------------------------|--------------------------------------------------------------------------------------------------------------------------------------------------------------------------------------------------------------|
| Alternative Names          | Pancreatic carcinoma marker protein GA733-1, Tumor-associated calcium signal transducer 2, M1S1, TROP2, TACSTD2, Cell surface glycoprotein Trop-2, GA733-1, Membrane component chromosome 1 surface marker 1 |
| Form                       | Lyophilized                                                                                                                                                                                                  |
| Storage buffer             | Lyophilized from a solution in PBS pH 7.4, 1mM EDTA, 4% Trehalose, 1%<br>Mannitol.                                                                                                                           |
| Purity                     | >90% as determined by SDS-PAGE.                                                                                                                                                                              |
| Applications               | ELISA, Immunogen, SDS-PAGE, WB, Bioactivity testing in progress                                                                                                                                              |
| Endotoxin level            | Please contact with the lab for this information.                                                                                                                                                            |
| Expression system          | Mammalian Cells                                                                                                                                                                                              |
| Accession                  | P09758                                                                                                                                                                                                       |
| Protein length             | Met1-Thr274                                                                                                                                                                                                  |
| Nature                     | Recombinant                                                                                                                                                                                                  |
| Predicted molecular weight | 35.71 kDa                                                                                                                                                                                                    |
| Stability and Storage      | Use a manual defrost freezer and avoid repeated freeze thaw cycles. Store at 2 to 8°C for frequent use. Store at -20 to -80°C for twelve months from the date of receipt.                                    |
| Reconstitution             | Reconstitute in sterile water for a stock solution.A copy of datasheet will be provided with the products, please refer to it for details.                                                                   |

## Data Image

SDS PAGE for recombinant Human TACSTD2 / TROP2

Detects Datopotamab in indirect ELISAs.

Bioactivity