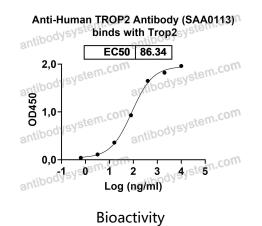

## Data Image

SDS PAGE for recombinant Human TACSTD2 / TROP2

Detects Datopotamab in indirect ELISAs.

Bioactivity

#### **Recombinant Proteins & Antibodies**

Detects Human TROP2 Antibody in indirect ELISAs.