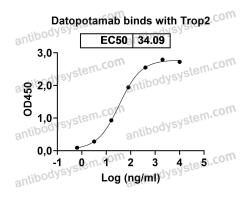

## Data Image

SDS PAGE for recombinant Human TACSTD2 / TROP2

Detects Datopotamab in indirect ELISAs.

Bioactivity