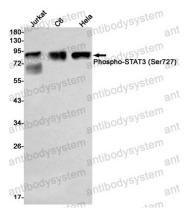

## Data Image

Western blot

Western blot analysis of Phospho-STAT3 (Ser727) in Jurkat, C6, Hela lysates using Phospho-STAT3 (Ser727) antibody.