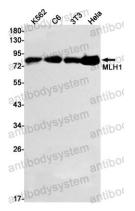

## Data Image

Immunofluorescence

Immunocytochemistry analysis of MLH1(green) in Hela using MLH1 antibody, and DAPI(blue)

Western blot

Western blot analysis of MLH1 in K562, C6, 3T3, Hela lysates using MLH1 antibody.