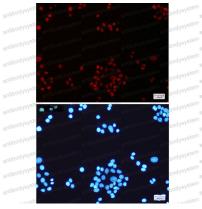

## Data Image

Immunofluorescence

Immunocytochemistry analysis of MLH1(green) in Hela using MLH1 antibody, and DAPI(blue)

Western blot

Western blot analysis of MLH1 in K562, C6, 3T3, Hela lysates using MLH1 antibody.