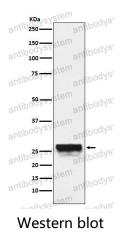

## Data Image

Western blot analysis of CTRL expression in Mouse pancreas lysate.