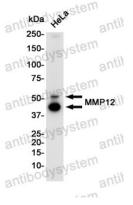

## Data Image

Western blot analysis of MMP12 in Hela lysates using MMP12 antibody.