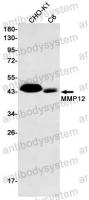

## Western blot

Western blot

Western blot analysis of MMP12 in CHO-K1, C6 lysates using MMP12 antibody.