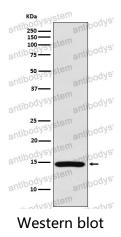

s Rabbit

**Tested applications** IHC: 1:100-1:200, IP: 1:20-1:50, WB: 1:1000-1:2000

Species reactivity Human, Mouse, Rat

Form Liquid

Storage buffer 0.01M PBS, pH 7.4, 0.05% BSA, 50% Glycerol, 0.05% Sodium azide.

Concentration 1 mg/ml

Purity >95% by SDS-PAGE.

**Clonality** Monoclonal

**Isotype** IqG

Applications IHC, IP, WB

Target 40S ribosomal protein S19, Small ribosomal subunit protein eS19, RPS19

**Purification** Protein A/G purified from cell culture supernatant.

Endotoxin level Please contact with the lab for this information.

Accession P39019

Use a manual defrost freezer and avoid repeated freeze thaw cycles. Store

Stability and Storage at 4 °C for frequent use. Store at -20 °C for twelve months from the date

of receipt.

Note For research use only.



## Data Image



Western blot analysis of RPS19 expression in HeLa cell lysate.