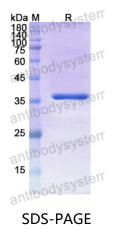

|
| Species                    | Homo sapiens (Human)                                                                                                                                                      |





Recombinant Proteins & Antibodies

| Shipping | In general, proteins are provided as lyophilized powder/frozen liquid.<br>They are shipped out with dry ice/blue ice unless customers require<br>otherwise. |
|----------|-------------------------------------------------------------------------------------------------------------------------------------------------------------|
| Note     | For research use only.                                                                                                                                      |

## Data Image



SDS PAGE for recombinant Human CTSH protein