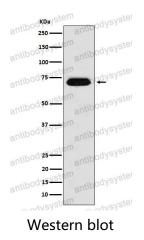

y**

Catalog No. RHE21101

Clone ID R1V45

Host species Rabbit

Tested applications WB: 1:1000-1:2000

Species reactivity Human

Form Liquid

Storage buffer 0.01M PBS, pH 7.4, 0.05% BSA, 50% Glycerol, 0.05% Sodium azide.

Concentration 1 mg/ml

Purity >95% by SDS-PAGE.

**Clonality** Monoclonal

**Isotype** IgG

**Applications** WB

Nuclear pore glycoprotein p62, Nucleoporin Nup62, 62 kDa nucleoporin,

NUP62

**Purification** Protein A/G purified from cell culture supernatant.

Endotoxin level Please contact with the lab for this information.

Accession P37198

Use a manual defrost freezer and avoid repeated freeze thaw cycles. Store

Stability and Storage at 4 °C for frequent use. Store at -20 °C for twelve months from the date

of receipt.



Note

For research use only.

## Data Image



Western blot analysis of NUP62 expression in Raji cell lysate.