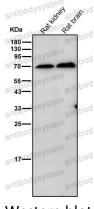

## Data Image

Western blot

Western blot

All lanes use the Antibody at 1:1K dilution for 1 hour at room temperature.