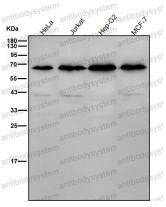

## Data Image

Western blot

Western blot

All lanes use the Antibody at 1:1K dilution for 1 hour at room temperature.