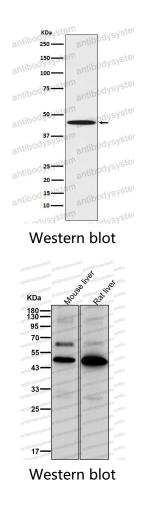

## Data Image

Western blot analysis of PEDF expression in K562 cell lysate.

All lanes use the Antibody at 1:1K dilution for 1 hour at room temperature.