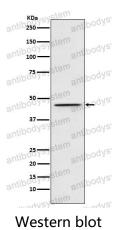

## Data Image

Western blot analysis of DEK expression in 293T cell lysate.

All lanes use the Antibody at 1:1K dilution for 1 hour at room temperature.