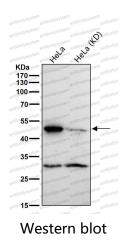

## Data Image

Western blot analysis of DEK expression in 293T cell lysate.

All lanes use the Antibody at 1:1K dilution for 1 hour at room temperature.