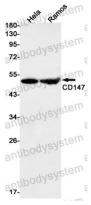

## Recombinant Proteins & Antibodies

Western blot

Western blot analysis of CD147 in Hela, Ramos lysates using CD147 antibody.