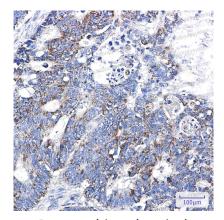

## Data Image

**Immunofluorescence** 

Immunocytochemistry analysis of CD147 (green) in Hela using CD147 antibody, and DAPI(blue).

**Immunohistochemical** 

Immunohistochemistry analysis of paraffinembedded Human colon cancer tissue using CD147 antibody. High-pressure and temperature Sodium Citrate pH 6.0 was used for antigen retrieval.