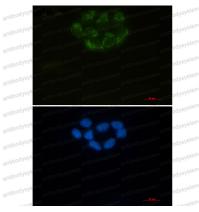

## Data Image

**Immunofluorescence** 

Immunocytochemistry analysis of CD147 (green) in Hela using CD147 antibody, and DAPI(blue).

**Immunohistochemical** 

Immunohistochemistry analysis of paraffinembedded Human colon cancer tissue using CD147 antibody. High-pressure and temperature Sodium Citrate pH 6.0 was used for antigen retrieval.