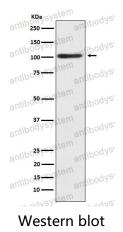

## Data Image

Western blot analysis of Alpha actinin 2 expression in human skeletal muscle lysate.