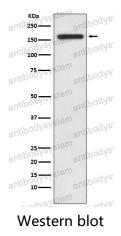

o. RHE12901

Clone ID R1V10

Host species Rabbit

Tested applications IF: 1:50-1:200, IHC: 1:100-1:200, WB: 1:1000-1:2000

Species reactivity Human

Form Liquid

Storage buffer 0.01M PBS, pH 7.4, 0.05% BSA, 50% Glycerol, 0.05% Sodium azide.

Concentration 1 mg/ml

Purity >95% by SDS-PAGE.

**Clonality** Monoclonal

**Isotype** IqG

**Applications** IF, IHC, WB

Target IRS-1, IRS1, Insulin receptor substrate 1

**Purification** Protein A/G purified from cell culture supernatant.

Endotoxin level Please contact with the lab for this information.

Accession P35568

Use a manual defrost freezer and avoid repeated freeze thaw cycles. Store

Stability and Storage at 4 °C for frequent use. Store at -20 °C for twelve months from the date

of receipt.

Note For research use only.



## Data Image



Western blot analysis of IRS1 expression in HEK293 cell lysate.