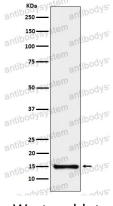

## Data Image

Western blot

Western blot analysis of SAA4 expression in Human plasma cell lysate.