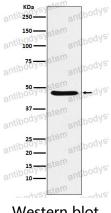

## Data Image

**Stability and Storage** 

Western blot

Western blot analysis of Dopamine Receptor D3 expression in SH-SY5Y cell lysate.