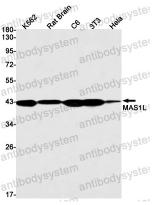

## Data Image

Western blot

Western blot analysis of MAS1L in K562, rat Brain, C6, 3T3, Hela lysates using MAS1L antibody.