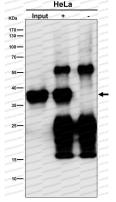

## Data Image

Immunoprecipitation

Immunoprecipitate (IP) analysis using the Antibody at 1:50 dilution. (wb at 1:1K dilution)

Western blot

Western blot analysis of MAS1L expression in 293T cell lysate.