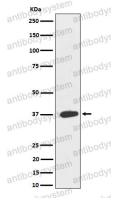

## Data Image

Immunoprecipitation

Immunoprecipitate (IP) analysis using the Antibody at 1:50 dilution. (wb at 1:1K dilution)

Western blot

Western blot analysis of MAS1L expression in 293T cell lysate.