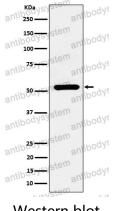

## Data Image

**Stability and Storage** 

Western blot

Western blot analysis of ADRA1A expression in HepG2 cell lysate.