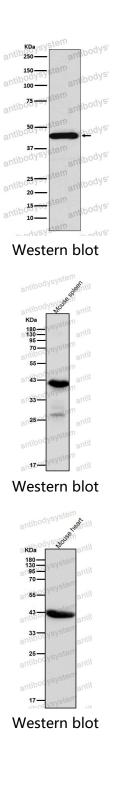

## Data Image

Western blot analysis of Somatostatin Receptor 5 expression in HeLa cell lysate.

All lanes use the Antibody at 1:2K dilution for 1 hour at room temperature.

All lanes use the Antibody at 1:2K dilution for 1 hour at room temperature.

 $\mathbf{\nabla}$ 

For research use only

Recombinant Proteins & Antibodies

All lanes use the Antibody at 1:2K dilution for 1 hour at room temperature.