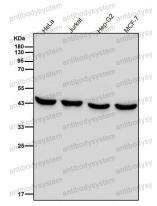

## Data Image

Western blot analysis of Somatostatin Receptor 5 expression in HeLa cell lysate.

All lanes use the Antibody at 1:2K dilution for 1 hour at room temperature.

All lanes use the Antibody at 1:2K dilution for 1 hour at room temperature.

 $\mathbf{\nabla}$ 

For research use only

Recombinant Proteins & Antibodies

All lanes use the Antibody at 1:2K dilution for 1 hour at room temperature.