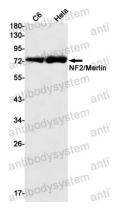

## Data Image

Western blot analysis of NF2/Merlin in mouse brain lysates using NF2 antibody.

Western blot

Western blot

Western blot analysis of NF2/Merlin in C6, Hela lysates using NF2/Merlin antibody.