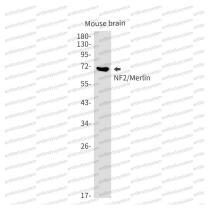

## Data Image

Western blot analysis of NF2/Merlin in mouse brain lysates using NF2 antibody.

Western blot

Western blot

Western blot analysis of NF2/Merlin in C6, Hela lysates using NF2/Merlin antibody.