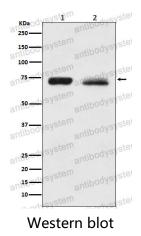

## Data Image

Western blot analysis of NF2 / Merlin expression in (1) HeLa cell lysate; (2) PC3 cell lysate.