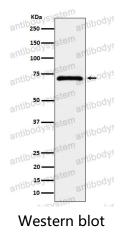

Tested applications WB: 1:1000-1:2000

Species reactivity Human

Form Liquid

Storage buffer 0.01M PBS, pH 7.4, 0.05% BSA, 50% Glycerol, 0.05% Sodium azide.

Concentration 1 mg/ml

Purity >95% by SDS-PAGE.

**Clonality** Monoclonal

**Isotype** IqG

**Applications** WB

Target Epoxide hydratase, CEH, Bifunctional epoxide hydrolase 2, EPHX2, SEH,

Soluble epoxide hydrolase

**Purification** Protein A/G purified from cell culture supernatant.

Endotoxin level Please contact with the lab for this information.

Accession P34913

Use a manual defrost freezer and avoid repeated freeze thaw cycles. Store

Stability and Storage at 4 °C for frequent use. Store at -20 °C for twelve months from the date

of receipt.



Recombinant Proteins & Antibodies

Note

For research use only.

## Data Image



Western blot analysis of EPHX2 expression in MCF7 cell lysate.