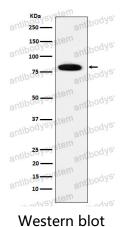

## Data Image

Western blot analysis of MCM7 expression in HeLa cell lysate.

All lanes use the Antibody at 1:1K dilution for 1 hour at room temperature.