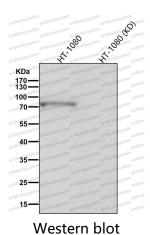

## Data Image

Western blot analysis of MCM7 expression in HeLa cell lysate.

All lanes use the Antibody at 1:1K dilution for 1 hour at room temperature.