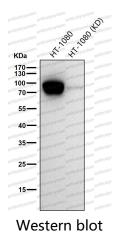

## Data Image

**Stability and Storage** 

Western blot

Western blot analysis of MCM7 expression in Hela cell lysate.

All lanes use the Antibody at 1:1K dilution for 1 hour at room temperature.