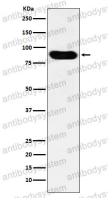

## Data Image

**Stability and Storage** 

Western blot

Western blot analysis of MCM7 expression in Hela cell lysate.

All lanes use the Antibody at 1:1K dilution for 1 hour at room temperature.