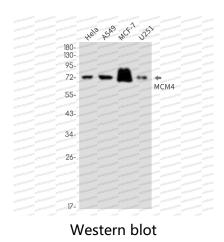

## Data Image

Western blot analysis of MCM4 in Hela, A549, MCF-7, U251 lysates using MCM4 antibody.