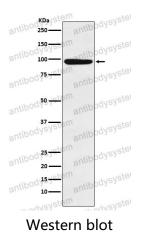

:20-1:100, IP: 1:20-1:50, WB: 1:1000-1:2000

Species reactivity Human, Mouse

Form Liquid

Storage buffer 0.01M PBS, pH 7.4, 0.05% BSA, 50% Glycerol, 0.05% Sodium azide.

Concentration 1 mg/ml

Purity >95% by SDS-PAGE.

**Clonality** Monoclonal

**Isotype** IgG

**Applications** FCM, IP, WB

Target MCM4, CDC21 homolog, CDC21, P1-CDC21, DNA replication licensing

factor MCM4

**Purification** Protein A/G purified from cell culture supernatant.

Endotoxin level Please contact with the lab for this information.

Accession P33991

Use a manual defrost freezer and avoid repeated freeze thaw cycles. Store

Stability and Storage at 4 °C for frequent use. Store at -20 °C for twelve months from the date

of receipt.



Recombinant Proteins & Antibodies

Note

For research use only.

## Data Image



Western blot analysis of MCM4 expression in Molt-4 cell lysate.