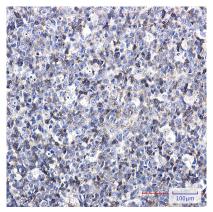

## Data Image

**Immunohistochemical** 

Immunohistochemistry analysis of paraffinembedded Human tonsil using ICAM3 antibody.High-pressure and temperature Sodium Citrate pH 6.0 was used for antigen retrieval.