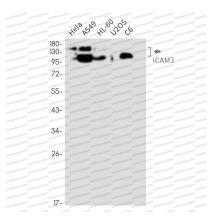

Western blot

Western blot analysis of ICAM3 in Hela, A549, HL-60, U2OS, C6 lysates using ICAM3 antibody.