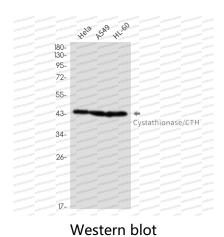

## Data Image

Western blot analysis of Cystathionase/CTH in Hela, A549, HL-60 lysates using Cystathionase antibody.