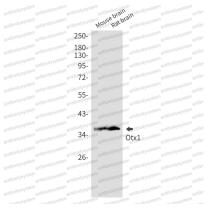

## Data Image

Western blot

Western blot

Western blot analysis of Otx1 in mouse brain, rat brain lysates using OTX1 antibody.

Western blot analysis of Otx1 in Hela, A549, HL-60 lysates using Otx1 antibody.