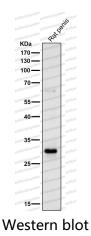

## Data Image

All lanes use the Antibody at 1:1K dilution for 1 hour at room temperature.

All lanes use the Antibody at 1:1K dilution for 1 hour at room temperature.

Western blot analysis of 14-3-3 sigma expression in A431 cell lysate.