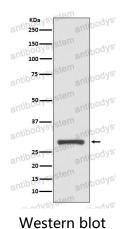

## Data Image

All lanes use the Antibody at 1:1K dilution for 1 hour at room temperature.

All lanes use the Antibody at 1:1K dilution for 1 hour at room temperature.

Western blot analysis of 14-3-3 sigma expression in A431 cell lysate.