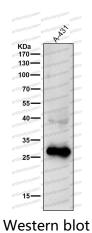

## Data Image

All lanes use the Antibody at 1:1K dilution for 1 hour at room temperature.

All lanes use the Antibody at 1:1K dilution for 1 hour at room temperature.

Western blot analysis of 14-3-3 sigma expression in A431 cell lysate.