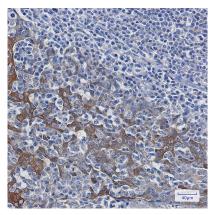

## Data Image

**Immunohistochemical** 

26antibodysystem
antibodysystem

Western blot

Immunohistochemistry analysis of paraffinembedded Human tonsil using 14-3-3 antibody. High-pressure and temperature Sodium Citrate pH 6.0 was used for antigen retrieval.