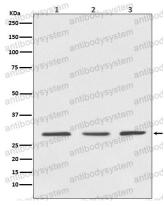

## Data Image

Western blot

Western blot analysis of 14-3-3 expression in (1) HeLa cell lysate; (2) 3T3 cell lysate; (3) PC-12 cell lysate.