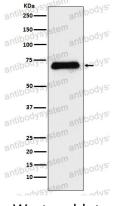

## Data Image

Western blot

Western blot analysis of Serotonin transporter expression in Human fetal liver lysate.