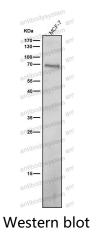

## Data Image

Western blot analysis of GABA A Receptor alpha 5 expression in 293T cell lysate.

Western blot

All lanes use the Antibody at 1:1K dilution for 1 hour at room temperature.

## Recombinant Proteins & Antibodies

All lanes use the Antibody at 1:1K dilution for 1 hour at room temperature.