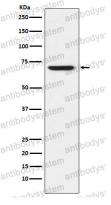

## Data Image

Western blot analysis of GABA A Receptor alpha 5 expression in 293T cell lysate.

Western blot

All lanes use the Antibody at 1:1K dilution for 1 hour at room temperature.