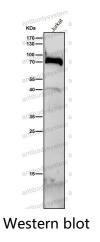

## Data Image

Western blot analysis of GABA A Receptor alpha 5 expression in 293T cell lysate.

Western blot

All lanes use the Antibody at 1:1K dilution for 1 hour at room temperature.

## Recombinant Proteins & Antibodies

All lanes use the Antibody at 1:1K dilution for 1 hour at room temperature.