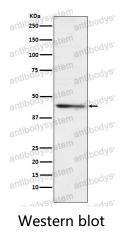

50, WB: 1:1000-1:2000

Species reactivity Human

Form Liquid

Storage buffer 0.01M PBS, pH 7.4, 0.05% BSA, 50% Glycerol, 0.05% Sodium azide.

Concentration 1 mg/ml

**Purity** >95% by SDS-PAGE.

**Clonality** Monoclonal

**Isotype** IqG

**Applications** IF, IP, WB

Target RR2, Ribonucleotide reductase small chain, Ribonucleotide reductase

small subunit, Ribonucleoside-diphosphate reductase subunit M2, RRM2

**Purification** Protein A/G purified from cell culture supernatant.

Endotoxin level Please contact with the lab for this information.

Accession P31350

Use a manual defrost freezer and avoid repeated freeze thaw cycles. Store

Stability and Storage at 4 °C for frequent use. Store at -20 °C for twelve months from the date

of receipt.



Note

For research use only.

## Data Image



Western blot analysis of RRM2 expression in HeLa cell lysate.