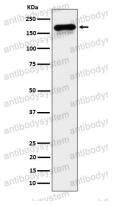

## Data Image

**Stability and Storage** 

Western blot analysis of CLIP170 expression in HeLa cell lysate.

Western blot

All lanes use the Antibody at 1:1K dilution for 1 hour at room temperature.