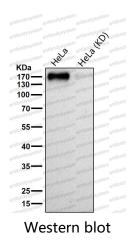

## Data Image

**Stability and Storage** 

Western blot analysis of CLIP170 expression in HeLa cell lysate.

Western blot

All lanes use the Antibody at 1:1K dilution for 1 hour at room temperature.