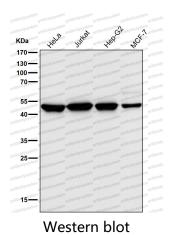

0.05% BSA, 50% Glycerol, 0.05% Sodium azide.

Concentration 1 mg/ml

Purity >95% by SDS-PAGE.

**Clonality** Monoclonal

**Isotype** IqG

**Applications** WB

Target Oxytocin receptor, OT-R, OXTR

**Purification** Protein A/G purified from cell culture supernatant.

Endotoxin level Please contact with the lab for this information.

Accession P30559

Use a manual defrost freezer and avoid repeated freeze thaw cycles. Store

Stability and Storage at 4 °C for frequent use. Store at -20 °C for twelve months from the date

of receipt.

Note For research use only.



## Data Image



Western blot

Western blot analysis of Oxytocin Receptor expression in (1) Jurkat cell lysate; (2) Mouse spleen lysate.



Western blot

All lanes use the Antibody at 1:2K dilution for 1 hour at room temperature.



All lanes use the Antibody at 1:2K dilution for 1 hour at room temperature.