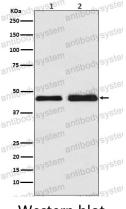

## Data Image

Western blot

Western blot analysis of Oxytocin Receptor expression in (1) Jurkat cell lysate; (2) Mouse spleen lysate.

Western blot

All lanes use the Antibody at 1:2K dilution for 1 hour at room temperature.