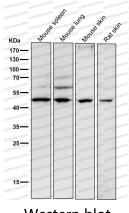

-1:2000

Species reactivity Human, Mouse, Rat

Form Liquid

Storage buffer 0.01M PBS, pH 7.4, 0.05% BSA, 50% Glycerol, 0.05% Sodium azide.

Concentration 1 mg/ml

Purity >95% by SDS-PAGE.

**Clonality** Monoclonal

**Isotype** IqG

**Applications** WB

Target Oxytocin receptor, OT-R, OXTR

**Purification** Protein A/G purified from cell culture supernatant.

Endotoxin level Please contact with the lab for this information.

Accession P30559

Use a manual defrost freezer and avoid repeated freeze thaw cycles. Store

Stability and Storage at 4 °C for frequent use. Store at -20 °C for twelve months from the date

of receipt.

Note For research use only.



## Data Image



Western blot

Western blot analysis of Oxytocin Receptor expression in (1) Jurkat cell lysate; (2) Mouse spleen lysate.



Western blot

All lanes use the Antibody at 1:2K dilution for 1 hour at room temperature.



All lanes use the Antibody at 1:2K dilution for 1 hour at room temperature.