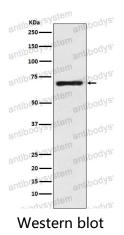

## Data Image

Western blot analysis of GABA Transporter 1 / GAT 1 expression in Human fetal brain lysate.