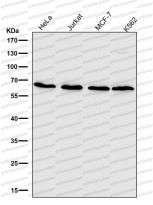

## Recombinant Proteins & Antibodies

Western blot

Western blot

All lanes use the Antibody at 1:1K dilution for 1 hour at room temperature.

Western blot analysis of Cdc25B expression in U937 cell lysate.