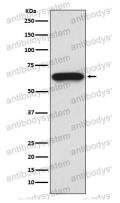

## Recombinant Proteins & Antibodies

Western blot

Western blot

All lanes use the Antibody at 1:1K dilution for 1 hour at room temperature.

Western blot analysis of Cdc25B expression in U937 cell lysate.