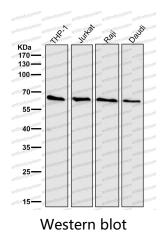

## Recombinant Proteins & Antibodies

Western blot

Western blot

All lanes use the Antibody at 1:1K dilution for 1 hour at room temperature.

Western blot analysis of Cdc25B expression in U937 cell lysate.