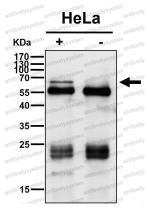

## Data Image

Immunoprecipitation

Immunoprecipitate (IP) analysis using the Antibody at 1:50 dilution. (wb at 1:3K dilution)

All lanes use the Antibody at 1:1K dilution for 1 hour at room temperature.