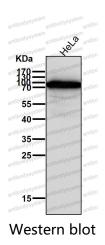

## Data Image

**Stability and Storage** 

Western blot analysis of Cdc27/APC3 expression in 293T cell lysate.

Western blot

All lanes use the Antibody at 1:2K dilution for 1 hour at room temperature.

order@antibodysystem.com