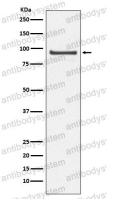

## Data Image

**Stability and Storage** 

Western blot analysis of Cdc27/APC3 expression in 293T cell lysate.

Western blot

All lanes use the Antibody at 1:2K dilution for 1 hour at room temperature.

order@antibodysystem.com