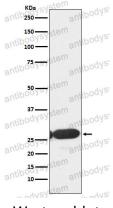

## Data Image

Western blot

Western blot analysis of ERp29 expression in HepG2 cell lysate.