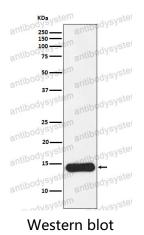

sted applications** IP: 1:20-1:50, WB: 1:1000-1:2000

Species reactivity Human, Mouse

Form Liquid

Storage buffer 0.01M PBS, pH 7.4, 0.05% BSA, 50% Glycerol, 0.05% Sodium azide.

Concentration 1 mg/ml

Purity >95% by SDS-PAGE.

**Clonality** Monoclonal

**Isotype** IqG

**Applications** IP, WB

Target CRABP-I, Cellular retinoic acid-binding protein 1, Cellular retinoic acid-

binding protein I, RBP5, CRABP1

**Purification** Protein A/G purified from cell culture supernatant.

Endotoxin level Please contact with the lab for this information.

Accession P29762

Use a manual defrost freezer and avoid repeated freeze thaw cycles. Store

Stability and Storage at 4 °C for frequent use. Store at -20 °C for twelve months from the date

of receipt.



Note

For research use only.

## Data Image



Western blot analysis of CRABP1 expression in MCF7 cell lysate.