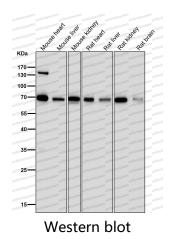

## Data Image

**Stability and Storage** 

All lanes use the Antibody at 1:1K dilution for 1 hour at room temperature.

Western blot analysis of PML expression in 293 cell lysate.