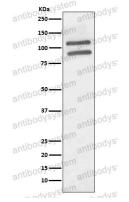

## Data Image

**Stability and Storage** 

All lanes use the Antibody at 1:1K dilution for 1 hour at room temperature.

Western blot analysis of PML expression in 293 cell lysate.