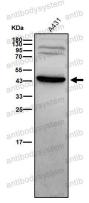

## Data Image

Western blot analysis of SerpinB3 expression in A431 cell lysate.

Western blot

All lanes use the Antibody at 1:1K dilution for 1 hour at room temperature.