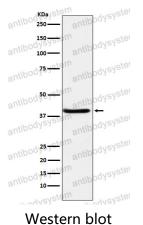

## Data Image

Western blot analysis of SerpinB3 expression in A431 cell lysate.

Western blot

All lanes use the Antibody at 1:1K dilution for 1 hour at room temperature.